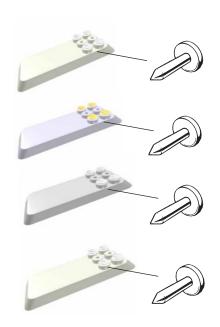

### **Reusable Scleral Plugs and Tablet**

Supplied with 4 color-coded plugs, steam autoclavable silicone rubber tablet with raised supports for easy grip with forceps. (forceps not included)

### R23-1000

 Four 23 Gauge Silver-Colored Scleral Plugs and Off-White Tablet

### R20-1000

 Four 20 Gauge Silver-Colored Scleral Plugs and Off-White Silicone Tablet

### R19-1000

• Four 19 Gauge Gold-Plated Plugs and Blue Silicone Tablet

### R18-1000

• Four 18 Gauge Silver-Colored Scleral Plugs and Gray Silicone Tablet