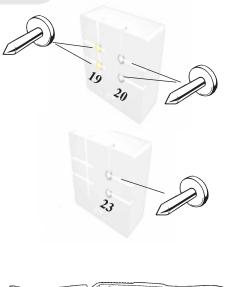

### **RDP-1000**

- Two 20 Gauge Disposable Scleral Plugs (silver)
- Two 19 Gauge Disposable Scleral Plugs (gold-plated) with Tablet

### **RDP-2300**

•Two 23 Gauge Disposable Scleral Plugs (silver) with Tablet